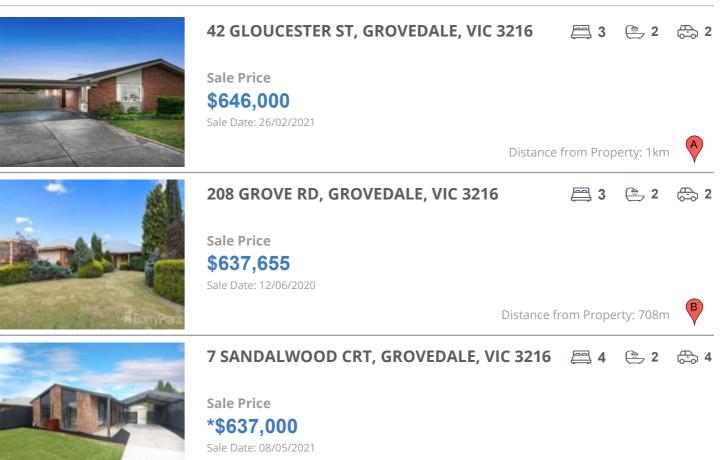

## **COMPARABLE PROPERTIES**

These are the three properties sold within five kilometres of the property for sale in the last 18 months that the estate agent or agent's representative considers to be most comparable to the property for sale.

#### **Comparable property sales**

These are the three properties sold within five kilometres of the property for sale in the last 18 months that the estate agent or agent's representative considers to be most comparable to the property for sale.

| Address of comparable property        | Price      | Date of sale |
|---------------------------------------|------------|--------------|
| 42 GLOUCESTER ST, GROVEDALE, VIC 3216 | \$646,000  | 26/02/2021   |
| 208 GROVE RD, GROVEDALE, VIC 3216     | \$637,655  | 12/06/2020   |
| 7 SANDALWOOD CRT, GROVEDALE, VIC 3216 | *\$637,000 | 08/05/2021   |