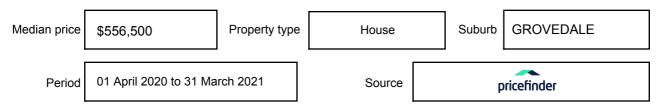

# **MEDIAN SALE PRICE**

# **GROVEDALE**, VIC, 3216

Suburb Median Sale Price (House)

\$556,500

01 April 2020 to 31 March 2021

Provided by: pricefinder

### Median sale price