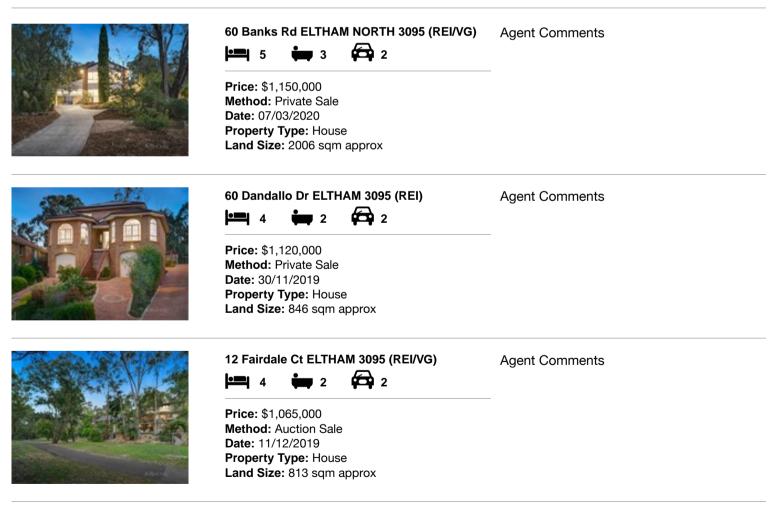

| Ad | dress of comparable property  | Price       | Date of sale |
|----|-------------------------------|-------------|--------------|
| 1  | 60 Banks Rd ELTHAM NORTH 3095 | \$1,150,000 | 07/03/2020   |
| 2  | 60 Dandallo Dr ELTHAM 3095    | \$1,120,000 | 30/11/2019   |
| 3  | 12 Fairdale Ct ELTHAM 3095    | \$1,065,000 | 11/12/2019   |