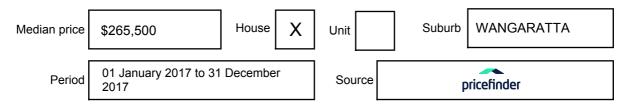

## **MEDIAN SALE PRICE**

## WANGARATTA, VIC, 3677

Suburb Median Sale Price (House)

\$265,500

01 January 2017 to 31 December 2017

Provided by: pricefinder

### Median sale price