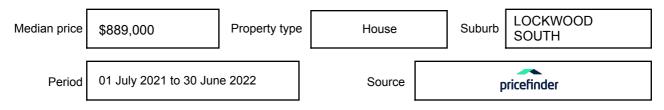

# **MEDIAN SALE PRICE**

# LOCKWOOD SOUTH, VIC, 3551

Suburb Median Sale Price (House)

\$889,000

01 July 2021 to 30 June 2022

Provided by: pricefinder