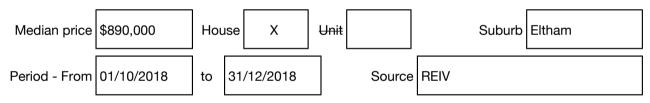

#### Median sale price

Rooms: Property Type: House Land Size: 430 sqm approx Agent Comments Indicative Selling Price \$690,000 Median House Price December quarter 2018: \$890,000