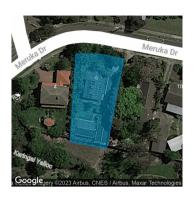

#### Address of comparable property

| Address of comparable property |                                  | Price     | Date of sale |
|--------------------------------|----------------------------------|-----------|--------------|
| 1                              | 26 Meruka Dr ELTHAM 3095         | \$960,000 | 19/05/2023   |
| 2                              | 18 Calrossie Av MONTMORENCY 3094 | \$900,000 | 26/08/2023   |
| 3                              | 279 Bolton St ELTHAM 3095        | \$885,000 | 29/05/2023   |

# Comparable Properties

26 Meruka Dr ELTHAM 3095 (REI)

**--**3

**Agent Comments** 

Price: \$960,000 Method: Private Sale Date: 19/05/2023 Property Type: House Land Size: 803 sqm approx

18 Calrossie Av MONTMORENCY 3094 (REI)