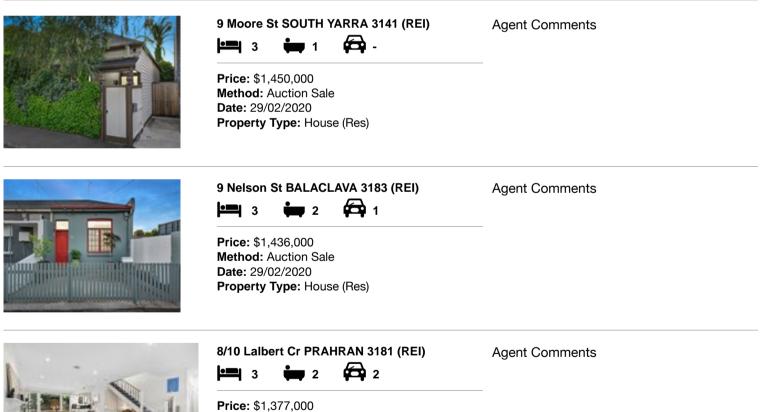

| Add | dress of comparable property | Price       | Date of sale |
|-----|------------------------------|-------------|--------------|
| 1   | 9 Moore St SOUTH YARRA 3141  | \$1,450,000 | 29/02/2020   |
| 2   | 9 Nelson St BALACLAVA 3183   | \$1,436,000 | 29/02/2020   |
| 3   | 8/10 Lalbert Cr PRAHRAN 3181 | \$1,377,000 | 20/06/2020   |

# **Comparable Properties**

Method: Auction Sale Date: 20/06/2020 Property Type: House (Res)

Account - Belle Property Armadale | P: 03 9509 0411 | F: 9500 9525

The information contained herein is to be used as a guide only. Although every care has been taken in the preparation of the information, we stress that particulars herein are for information only and do not constitute representations by the Owners or Agent. Sales data is provided as a guide to market activity, and we do not necessarily claim to have acted as the selling agent in these transactions.