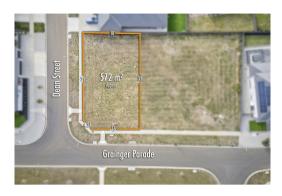

### Section 47AF of the Estate Agents Act 1980

| <b>Property</b> | offered | for sale |
|-----------------|---------|----------|
|-----------------|---------|----------|

| Address               | 53 Grainger Parade, Lucas Vic 3350 |
|-----------------------|------------------------------------|
| Including suburb or   |                                    |
| locality and postcode |                                    |
|                       |                                    |
|                       |                                    |

| This Statement of Information was prepared on: | 03/05/2024 13:40 |
|------------------------------------------------|------------------|

Property Type: Land Land Size: 572 sqm approx **Agent Comments** 