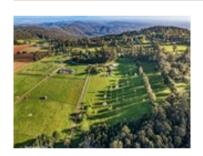

## Comparable Properties

48 Deviation Rd KINGLAKE CENTRAL 3757 (REI/VG)

Price: \$1,250,000 Method: Private Sale Date: 06/12/2021 Property Type: House

Land Size: 82483 sqm approx

The estate agent or agent's representative reasonably believes that fewer than three comparable properties were sold within five kilometres of the property for sale in the last eighteen months.