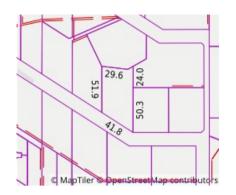

## Section 47AF of the Estate Agents Act 1980

| Property offered for s                                                                                                                                                                                                | sale                                                                                                         |                |              |
|-----------------------------------------------------------------------------------------------------------------------------------------------------------------------------------------------------------------------|--------------------------------------------------------------------------------------------------------------|----------------|--------------|
| Address<br>Including suburb and<br>postcode                                                                                                                                                                           | 13 Benton Road, Healesville Vic 3777                                                                         |                |              |
| Indicative selling price                                                                                                                                                                                              | :e                                                                                                           |                |              |
| For the meaning of this p                                                                                                                                                                                             | orice see consumer.vic.gov.au/underquoting                                                                   |                |              |
| Single price \$395,                                                                                                                                                                                                   | 000                                                                                                          |                |              |
| Median sale price                                                                                                                                                                                                     |                                                                                                              |                |              |
| Median price \$340,00                                                                                                                                                                                                 | OO Property Type Vacant land Subu                                                                            | rb Healesville |              |
| Period - From 27/11/2                                                                                                                                                                                                 | 019 to 26/11/2020 Source REIV                                                                                |                |              |
| Comparable property                                                                                                                                                                                                   | sales (*Delete A or B below as applicable)                                                                   |                |              |
| A* These are the three properties sold within two kilometres of the property for sale in the last sixmonths that the estate agent or agent's representative considers to be most comparable to the property for sale. |                                                                                                              |                |              |
| Address of comparable property                                                                                                                                                                                        |                                                                                                              | Price          | Date of sale |
| 1                                                                                                                                                                                                                     |                                                                                                              |                |              |
| 2                                                                                                                                                                                                                     |                                                                                                              |                |              |
| 3                                                                                                                                                                                                                     |                                                                                                              |                |              |
| OR                                                                                                                                                                                                                    |                                                                                                              |                |              |
|                                                                                                                                                                                                                       | nt or agent's representative reasonably believes that sold within two kilometres of the property for sale in |                |              |
|                                                                                                                                                                                                                       | This Statement of Information was prepared on:                                                               | 27/11/20       | )20 14:42    |