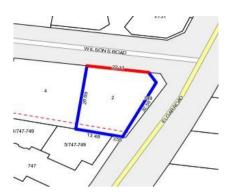

#### Property offered for sale

| Address              | 2 Wilsons Road, Doncaster Vic 3108 |
|----------------------|------------------------------------|
| Including suburb and |                                    |
| postcode             |                                    |
|                      |                                    |
|                      |                                    |