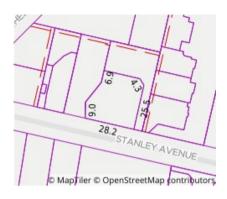

#### Property offered for sale

Address Including suburb and postcode

25-27 Stanley Avenue, Eltham Vic 3095

06/02/2020 11:03

25-27 Stanley Avenue, Eltham Vic 3095

Property Type: House (Previously Occupied - Detached) Land Size: 761 sqm approx Agent Comments

**Indicative Selling Price** \$900,000 - \$990,000 Median House Price December quarter 2019: \$985,000