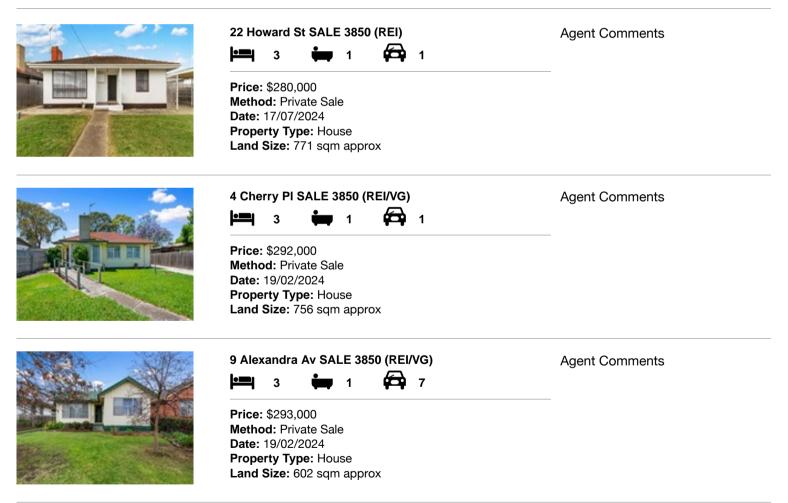

#### Comparable property sales (\*Delete A or B below as applicable)

to

A\* These are the three properties sold within five kilometres of the property for sale in the last 18 months that the estate agent or agent's representative considers to be most comparable to the property for sale.

| Address of comparable property |                          | Price     | Date of sale |
|--------------------------------|--------------------------|-----------|--------------|
| 1                              | 22 Howard St SALE 3850   | \$280,000 | 17/07/2024   |
| 2                              | 4 Cherry PI SALE 3850    | \$292,000 | 19/02/2024   |
| 3                              | 9 Alexandra Av SALE 3850 | \$293,000 | 19/02/2024   |