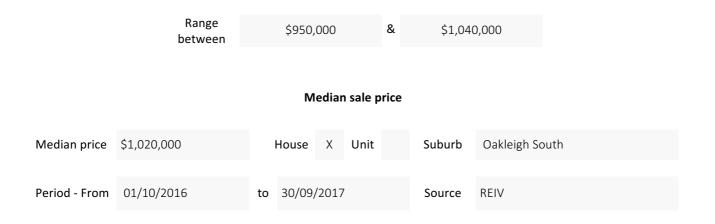

### **Comparable property sales**

These are the three properties sold within two kilometres of the property for sale in the last six months that RT Edgar Toorak estate agent and Anthony Grimwade consider to be most comparable to the property for sale.

| Address of comparable property              | Price       | Date of sale |
|---------------------------------------------|-------------|--------------|
| 1 58 Axford Crescent, Oakleigh South        | \$1,045,000 | 21/10/2017   |
| <b>2</b> 7 Clarendon Avenue, Oakleigh South | \$1,030,000 | 16/09/2017   |
| <b>3</b> 19 Luntar Road, Oakleigh South     | \$1,000,000 | 09/10/2017   |