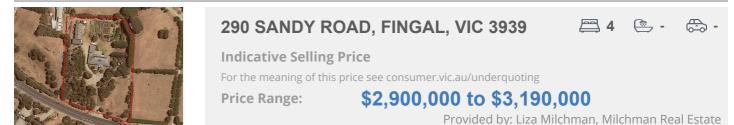

#### Property offered for sale

Address Including suburb and postcode

290 SANDY ROAD, FINGAL, VIC 3939

#### Indicative selling price

For the meaning of this price see consumer.vic.gov.au/underquoting

Price Range:

\$2,900,000 to \$3,190,000