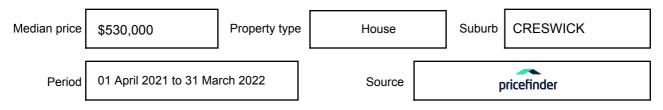

ay be expressed as a single price, or as a price range with the difference between the upper and lower amounts not more than 10% of the lower amount.

This Statement of Information must be provided to a prospective buyer within two business days of a request and displayed at any open for inspection for the property for sale.

It is recommended that the address of the property being offered for sale be checked at

services.land.vic.gov.au/landchannel/content/addressSearch before being entered in this Statement of Information.

## Property offered for sale

Address Including suburb and postcode

85 RED STREAK ROAD, CRESWICK, VIC 3363

## Indicative selling price

For the meaning of this price see consumer.vic.gov.au/underquoting

Price Range:

\$580,000 to \$630,000

#### Median sale price



#### **Comparable property sales**

The estate agent or agent's representative reasonably believes that fewer than three comparable properties were sold within five kilometres of the property for sale in the last 18 months.