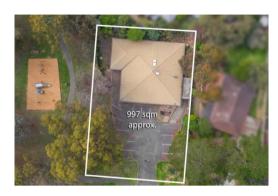

Property Type: Shop/Dwelling Land Size: 996 sqm approx

**Agent Comments** 

Indicative Selling Price \$1,000,000 - \$1,100,000 Median House Price

Year ending December 2020: \$1,050,000