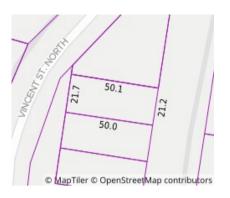

#### Section 47AF of the Estate Agents Act 1980

| Address               | 13 North Street, Daylesford Vic 3460 |
|-----------------------|--------------------------------------|
| Including suburb or   |                                      |
| locality and postcode |                                      |
|                       |                                      |

# Property Type: Land Land Size: 1073 sqm approx **Agent Comments**