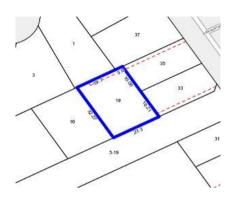

## Property offered for sale

| Address              | 19 Cherley Rise, Healesville Vic 3777  |
|----------------------|----------------------------------------|
| , (dd, 000           | 19 Offerley hise, healesville vic 3777 |
| Including suburb and |                                        |
|                      |                                        |
| postcode             |                                        |
| postodao             |                                        |
|                      |                                        |
|                      |                                        |
|                      |                                        |