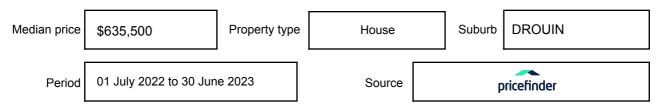

## **MEDIAN SALE PRICE**

## DROUIN, VIC, 3818

Suburb Median Sale Price (House)

\$635,500

01 July 2022 to 30 June 2023

Provided by: pricefinder

#### Median sale price