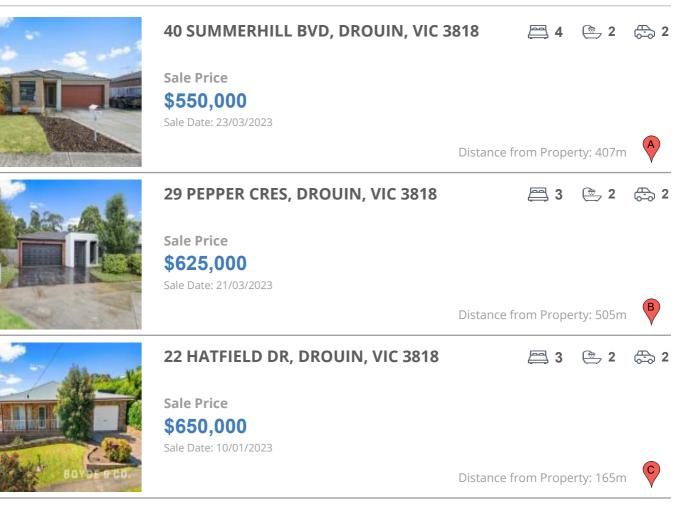

## **COMPARABLE PROPERTIES**

These are the three properties sold within five kilometres of the property for sale in the last 18 months that the estate agent or agent's representative considers to be most comparable to the property for sale.

#### **Comparable property sales**

These are the three properties sold within five kilometres of the property for sale in the last 18 months that the estate agent or agent's representative considers to be most comparable to the property for sale.

| Address of comparable property      | Price     | Date of sale |
|-------------------------------------|-----------|--------------|
| 40 SUMMERHILL BVD, DROUIN, VIC 3818 | \$550,000 | 23/03/2023   |
| 29 PEPPER CRES, DROUIN, VIC 3818    | \$625,000 | 21/03/2023   |
| 22 HATFIELD DR, DROUIN, VIC 3818    | \$650,000 | 10/01/2023   |