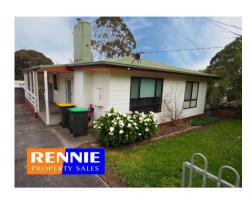

## Section 47AF of the Estate Agents Act 1980

| <b>Property</b> | offered | for sale |
|-----------------|---------|----------|
|-----------------|---------|----------|

| Address               | 10 Angus Street, Morwell Vic 3840 |
|-----------------------|-----------------------------------|
| Including suburb or   |                                   |
| locality and postcode |                                   |
|                       |                                   |

Property Type: House (Previously Occupied - Detached) Land Size: 626 sqm approx

**Agent Comments** 

**Indicative Selling Price** \$100,000 **Median House Price** 

04/12/2019 - 03/12/2020: \$195,000