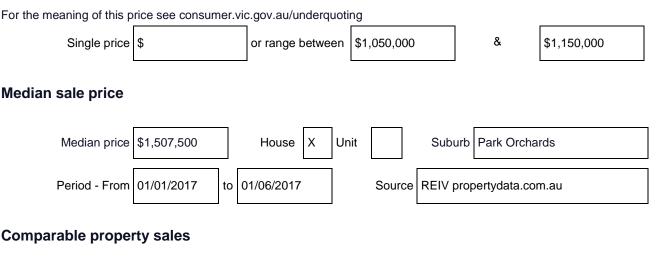

## STATEMENT OF INFORMATION Single residential property located in the Melbourne metropolitan area.

### Property offered for sale

Address Including suburb and 3-5 Drayton Crescent, Park Orchards 3114 postcode

#### Indicative selling price

| Address of comparable property          | Price       | Date of sale |
|-----------------------------------------|-------------|--------------|
| 1. 157-159 Berringa Road, Park Orchards | \$1,097,000 | 08/05/2017   |

The estate agent or agent's representative reasonably believes that fewer than three comparable properties were sold within two kilometres of the property for sale in the last six months.

Property data source: REIV propertydata.com.au. Generated on 5 June 2017.