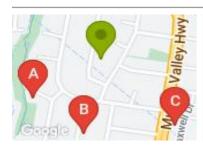

## COMPARABLE PROPERTIES

These are the three properties sold within five kilometres of the property for sale in the last 18 months that the estate agent or agent's representative considers to be most comparable to the property for sale.

3 RIGA CRT, WODONGA, VIC 3690

Sale Price

\$429,000

Sale Date: 21/10/2022

Distance from Property: 266m

110 COLMAN ST, WODONGA, VIC 3690

Sale Price

\$425,000

Sale Date: 23/02/2022

Distance from Property: 278m

9 MAXWELL DR, WODONGA, VIC 3690

Sale Price

\$420,000

Sale Date: 01/03/2022

Distance from Property: 346m

#### Comparable property sales

These are the three properties sold within five kilometres of the property for sale in the last 18 months that the estate agent or agent's representative considers to be most comparable to the property for sale.

| Address of comparable            | Price     | Date of sale |
|----------------------------------|-----------|--------------|
| 3 RIGA CRT, WODONGA, VIC 3690    | \$429,000 | 21/10/2022   |
| 110 COLMAN ST, WODONGA, VIC 3690 | \$425,000 | 23/02/2022   |
| 9 MAXWELL DR, WODONGA, VIC 3690  | \$420,000 | 01/03/2022   |