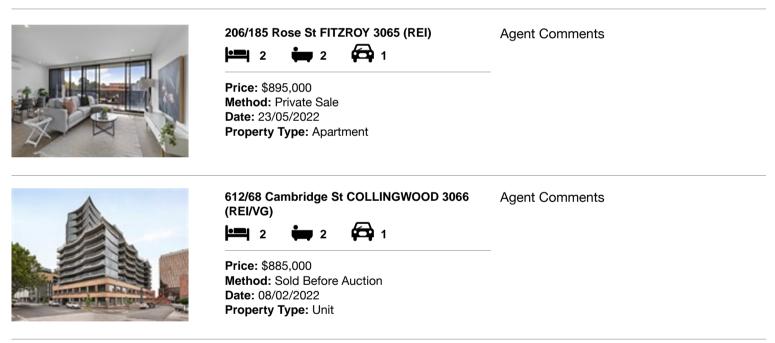

| Ade | dress of comparable property         | Price     | Date of sale |
|-----|--------------------------------------|-----------|--------------|
| 1   | 206/185 Rose St FITZROY 3065         | \$895,000 | 23/05/2022   |
| 2   | 612/68 Cambridge St COLLINGWOOD 3066 | \$885,000 | 08/02/2022   |
| 3   |                                      |           |              |