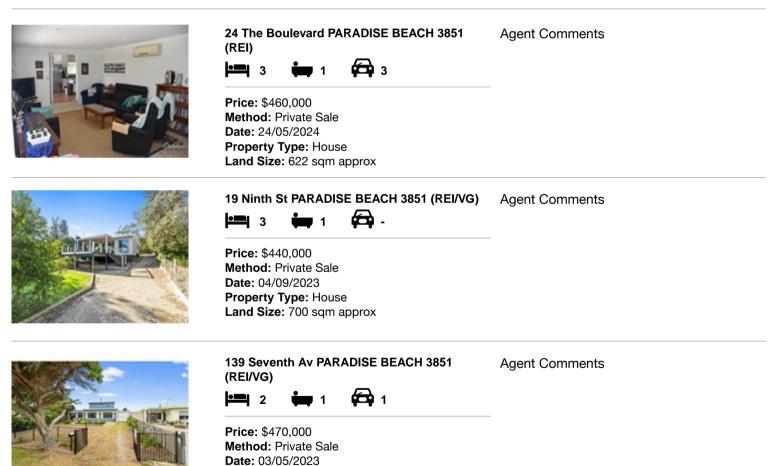

#### Comparable property sales (\*Delete A or B below as applicable)

A\* These are the three properties sold within five kilometres of the property for sale in the last 18 months that the estate agent or agent's representative considers to be most comparable to the property for sale.

| Address of comparable property |                                      | Price     | Date of sale |
|--------------------------------|--------------------------------------|-----------|--------------|
| 1                              | 24 The Boulevard PARADISE BEACH 3851 | \$460,000 | 24/05/2024   |
| 2                              | 19 Ninth St PARADISE BEACH 3851      | \$440,000 | 04/09/2023   |
| 3                              | 139 Seventh Av PARADISE BEACH 3851   | \$470,000 | 03/05/2023   |