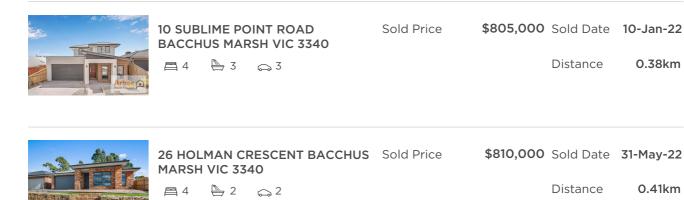

to

| Address of comparable property               | Price     | Date of sale |  |
|----------------------------------------------|-----------|--------------|--|
| 10 SUBLIME POINT ROAD BACCHUS MARSH VIC 3340 | \$805,000 | 10-Jan-22    |  |
| 26 HOLMAN CRESCENT BACCHUS MARSH VIC 3340    | \$810,000 | 31-May-22    |  |
| 5 HOLMAN CRESCENT BACCHUS MARSH VIC 3340     | \$730,000 | 02-Aug-22    |  |

This Statement of Information was prepared on: 06 September 2022

Source

Corelogic

consumer.vic.gov.au

0.38km

0.41km

|  | 5 HOLMAN CRESCENT BACCHUS<br>MARSH VIC 3340 |     |       | Sold Price | <sup>RS</sup> \$730,000 | Sold Date 02-Aug-22 |        |
|--|---------------------------------------------|-----|-------|------------|-------------------------|---------------------|--------|
|  | 昌 4                                         | 2 🚔 | ్లా 2 |            |                         | Distance            | 0.51km |