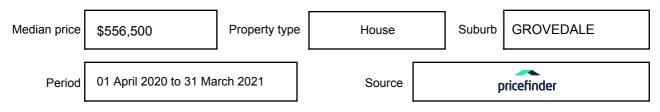

e expressed as a single price, or as a price range with the difference between the upper and lower amounts not more than 10% of the lower amount.

This Statement of Information must be provided to a prospective buyer within two business days of a request and displayed at any open for inspection for the property for sale.

It is recommended that the address of the property being offered for sale be checked at

services.land.vic.gov.au/landchannel/content/addressSearch before being entered in this Statement of Information.

#### Property offered for sale

Address Including suburb and postcode

5 ALLAMBEE AVENUE, GROVEDALE, VIC 3216

#### Indicative selling price

For the meaning of this price see consumer.vic.gov.au/underquoting

Price Range:

\$649,000 to \$689,000

#### Median sale price



#### **Comparable property sales**

These are the three properties sold within five kilometres of the property for sale in the last 18 months that the estate agent or agent's representative considers to be most comparable to the property for sale.

| Address of comparable property     | Price       | Date of sale |
|------------------------------------|-------------|--------------|
| 6 NIBLETT CRT, GROVEDALE, VIC 3216 | \$620,000   | 12/02/2021   |
| 4 VERMEER CRT, GROVEDALE, VIC 3216 | *\$750,000  | 24/05/2021   |
| 15 HULL CRT, GROVEDALE, VIC 3216   | **\$600,000 | 12/05/2021   |

This Statement of Information was prepared on: 31/

31/05/2021