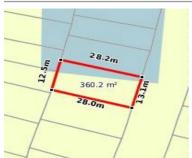

## 100 FAIRGROUND PROMENADE,

**Indicative Selling Price** 

For the meaning of this price see consumer.vic.au/underquoting

Price Range:

\$525,000 to \$565,000

Provided by: Hannah Bush , Ray White Berwick

### Property offered for sale

Address Including suburb and postcode

100 FAIRGROUND PROMENADE, BERWICK, VIC 3806

#### Indicative selling price

For the meaning of this price see consumer.vic.gov.au/underguoting

Price Range: \$525,000 to \$565,000