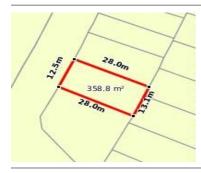

### Property offered for sale

Address Including suburb and postcode

100 FAIRGROUND PROMENADE, BERWICK, VIC 3806