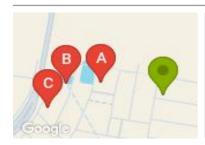

## 34 ROYAL MILE AVE, BERWICK, VIC 3806

Sale Price

\$573,000

Sale Date: 12/12/2024

Distance from Property: 206m

## 23 HARLEM WAY, BERWICK, VIC 3806

Sale Price

\$525,000

Sale Date: 17/12/2024

Distance from Property: 319m

## 38 BROADWAY ST, BERWICK, VIC 3806

**Sale Price** 

\$535.000

Sale Date: 18/12/2024

Distance from Property: 379m