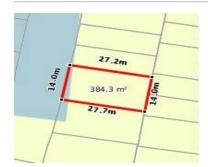

### Property offered for sale

Address Including suburb and postcode

100 FAIRGROUND PROMENADE, BERWICK, VIC 3806