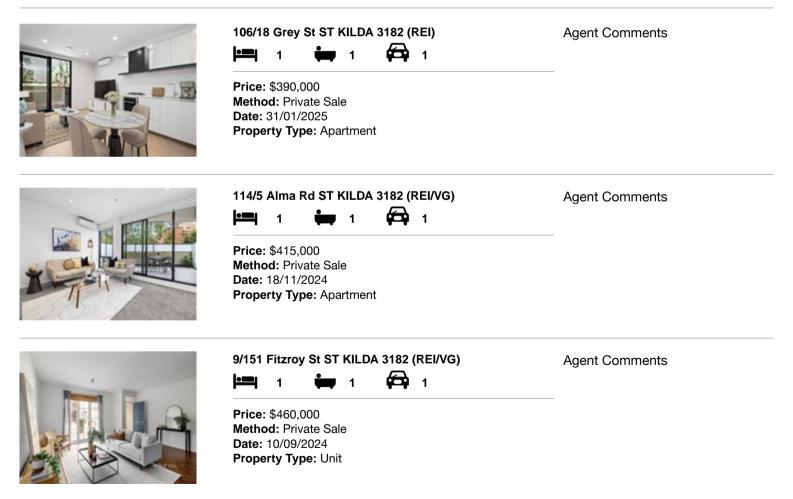

#### Comparable property sales (\*Delete A or B below as applicable)

A\* These are the three properties sold within two kilometres of the property for sale in the last six months that the estate agent or agent's representative considers to be most comparable to the property for sale.

| Ado | dress of comparable property   | Price     | Date of sale |
|-----|--------------------------------|-----------|--------------|
| 1   | 106/18 Grey St ST KILDA 3182   | \$390,000 | 31/01/2025   |
| 2   | 114/5 Alma Rd ST KILDA 3182    | \$415,000 | 18/11/2024   |
| 3   | 9/151 Fitzroy St ST KILDA 3182 | \$460,000 | 10/09/2024   |