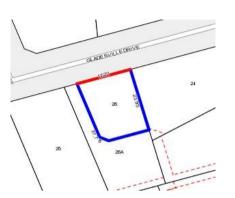

### Section 47AF of the Estate Agents Act 1980

| Property | offered | for | sale | 9 |
|----------|---------|-----|------|---|
|----------|---------|-----|------|---|

| Including subu    | ddress 26 Glad<br>irb and<br>stcode | 26 Gladesville Drive, Kilsyth Vic 3137 |          |                |                |  |  |  |  |
|-------------------|-------------------------------------|----------------------------------------|----------|----------------|----------------|--|--|--|--|
| Indicative selli  | ng price                            |                                        |          |                |                |  |  |  |  |
| For the meaning   | of this price see                   | e consumer.vi                          | c.gov.a  | u/underquoting |                |  |  |  |  |
| Range betweer     | \$530,000                           | 3                                      | <u>ş</u> | \$570,000      |                |  |  |  |  |
| Median sale price |                                     |                                        |          |                |                |  |  |  |  |
| Median price      | \$570,000                           | House                                  |          | Unit X         | Suburb Kilsyth |  |  |  |  |

Rooms:

Property Type: House

Land Size: 859.605 sqm approx

**Agent Comments** 