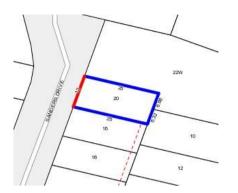

## Comparable Properties

24 Kamori Dr DOREEN 3754 (VG)

Price: \$525,000 Method: Sale Date: 23/01/2018

Rooms: -

Property Type: House (Res) Land Size: 358 sqm approx

**Agent Comments** 

9 Peterborough Dr DOREEN 3754 (REI/VG)