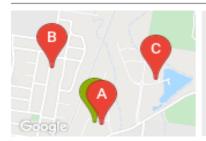

# **COMPARABLE PROPERTIES**

These are the three properties sold within five kilometres of the property for sale in the last 18 months that the estate agent or agent's representative considers to be most comparable to the property for sale.

# 2 LIMOUSIN CRT, ASCOT, VIC 3551

Sale Price

\$478,000

Sale Date: 17/01/2020

Distance from Property: 49m

\$470,000

Sale Date: 13/01/2020

Distance from Property: 485m

2 GELBRAY ST, ASCOT, VIC 3551

**Sale Price** 

\$495,000

Sale Date: 10/01/2020

Distance from Property: 509m

#### Comparable property sales

These are the three properties sold within five kilometres of the property for sale in the last 18 months that the estate agent or agent's representative considers to be most comparable to the property for sale.

| Address of comparable property  | Price     | Date of sale |
|---------------------------------|-----------|--------------|
| 2 LIMOUSIN CRT, ASCOT, VIC 3551 | \$478,000 | 17/01/2020   |
| 246 STATION ST, EPSOM, VIC 3551 | \$470,000 | 13/01/2020   |
| 2 GELBRAY ST, ASCOT, VIC 3551   | \$495,000 | 10/01/2020   |