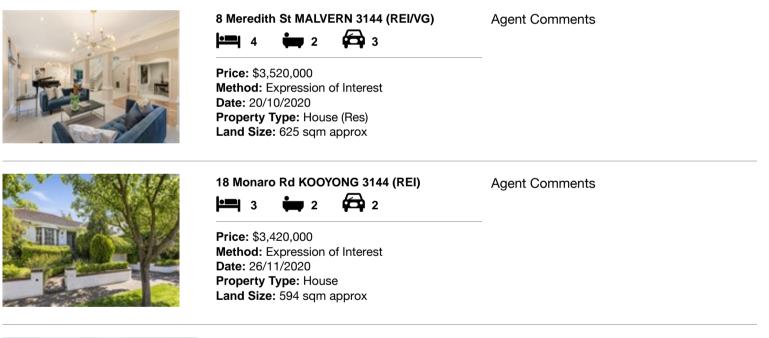

| Add | dress of comparable property | Price       | Date of sale |
|-----|------------------------------|-------------|--------------|
| 1   | 8 Meredith St MALVERN 3144   | \$3,520,000 | 20/10/2020   |
| 2   | 18 Monaro Rd KOOYONG 3144    | \$3,420,000 | 26/11/2020   |
| 3   | 1a Sorrett Av MALVERN 3144   | \$3,410,000 | 18/12/2020   |

## **Comparable Properties**

1a Sorrett Av MALVERN 3144 (VG)

Price: \$3,410,000 Method: Sale Date: 18/12/2020 Property Type: House (Res) Land Size: 614 sqm approx Agent Comments

Account - RT Edgar | P: 03 9826 1000