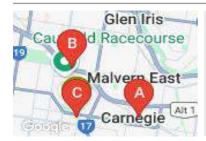

## 201/33 JERSEY PDE, CARNEGIE, VIC 3163

Sale Price

\$395,000

Sale Date: 12/12/2024

Distance from Property: 1.6km

## 205/839 DANDENONG RD, MALVERN EAST,

Sale Price

\$390,000

Sale Date: 19/09/2024

Distance from Property: 1.4km

93/115 NEERIM RD, GLEN HUNTLY, VIC 3163

**Sale Price** 

\$388,000

Sale Date: 30/11/2024

Distance from Property: 52m

| Address of comparable property               | Price     | Date of sale |
|----------------------------------------------|-----------|--------------|
| 201/33 JERSEY PDE, CARNEGIE, VIC 3163        | \$395,000 | 12/12/2024   |
| 205/839 DANDENONG RD, MALVERN EAST, VIC 3145 | \$390,000 | 19/09/2024   |
| 93/115 NEERIM RD, GLEN HUNTLY, VIC 3163      | \$388,000 | 30/11/2024   |