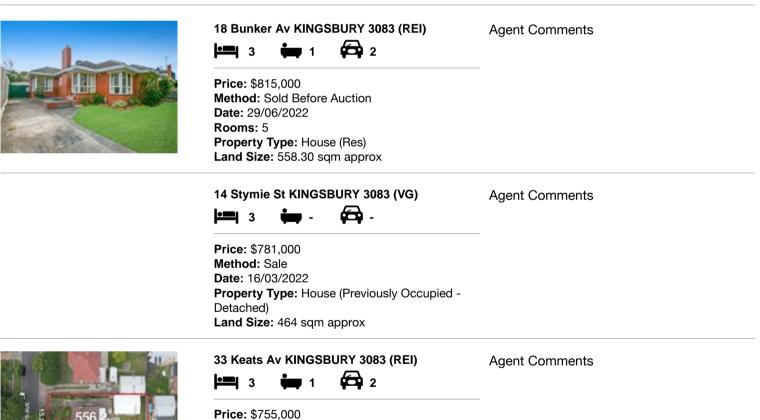

| Add | lress of comparable property | Price     | Date of sale |
|-----|------------------------------|-----------|--------------|
| 1   | 18 Bunker Av KINGSBURY 3083  | \$815,000 | 29/06/2022   |
| 2   | 14 Stymie St KINGSBURY 3083  | \$781,000 | 16/03/2022   |
| 3   | 33 Keats Av KINGSBURY 3083   | \$755,000 | 18/06/2022   |

# **Comparable Properties**

Method: Auction Sale Date: 18/06/2022 Property Type: House (Res) Land Size: 556 sqm approx

Account - Barry Plant | P: 03 94605066 | F: 03 94605100

propertydata

The State of Victoria owns the copyright in the property sales data and reproduction of that data in any way without the consent of the State of Victoria will constitute a breach of the Copyright Act 1968 (Cth). The State of Victoria does not warrant the accuracy or completeness of the licensed material and any person using or relying upon such information does so on the basis that the State of Victoria accepts no responsibility or liability whatsoever for any errors, faults, defects or omissions in the information supplied. The information contained herein is to be used as a guide only. Although every care has been taken in the preparation of the information, we stress that particulars herein are for information only and do not constitute representations by the Owners or Agent. Sales data is provided as a guide to market activity, and we do not necessarily claim to have acted as the selling agent in these transactions.