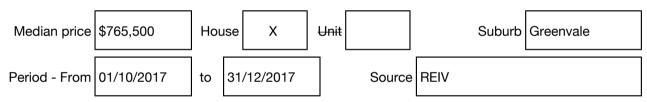

#### Median sale price

Rooms: 8 Property Type: House Land Size: 1083 sqm approx Agent Comments Jason David Sassine 03 9338 6411 0419 332 536 jason@jasonrealestate.com.au

Indicative Selling Price \$740,000 - \$790,000 Median House Price December quarter 2017: \$765,500