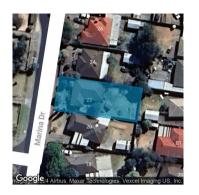

### Section 47AF of the Estate Agents Act 1980

| <b>Property</b> | offered | for sale |
|-----------------|---------|----------|
|-----------------|---------|----------|

| Address              | 22 Marina Drive, Melton Vic 3337 |
|----------------------|----------------------------------|
| Including suburb and |                                  |
| postcode             |                                  |
|                      |                                  |

Property Type: House (Previously Occupied - Detached) Land Size: 580 sqm approx

Agent Comments

Tony Gerace 03 9687 1344 0411 121701 tonygerace@burnham.com.au

> **Indicative Selling Price** \$410.000

**Median House Price** June quarter 2024: \$474,500