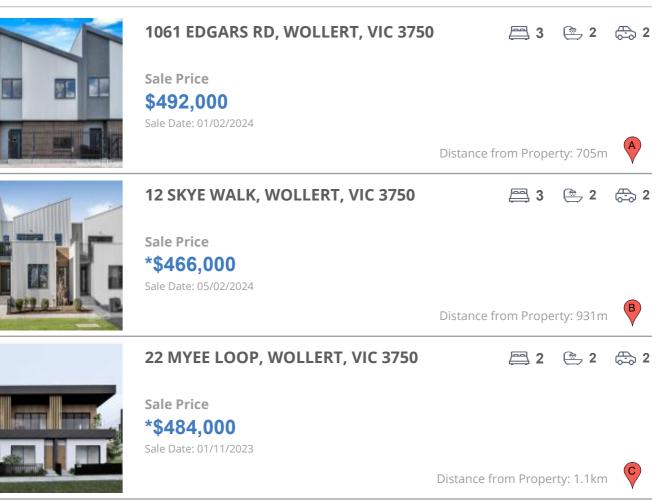

## **COMPARABLE PROPERTIES**

These are the three properties sold within two kilometres of the property for sale in the last six months that the estate agent or agent's representative considers to be most comparable to the property for sale.

#### **Comparable property sales**

These are the three properties sold within two kilometres of the property for sale in the last six months that the estate agent or agent's representative considers to be most comparable to the property for sale.

| Address of comparable property    | Price      | Date of sale |
|-----------------------------------|------------|--------------|
| 1061 EDGARS RD, WOLLERT, VIC 3750 | \$492,000  | 01/02/2024   |
| 12 SKYE WALK, WOLLERT, VIC 3750   | *\$466,000 | 05/02/2024   |
| 22 MYEE LOOP, WOLLERT, VIC 3750   | *\$484,000 | 01/11/2023   |