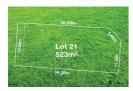

Distance 0.86km

19 Gabriel Grove Darley VIC 3340

Sold Price

\$250,000 Sold Date 03-Mar-20

Distance 1.34km

LOT 21 Leila Court Bacchus Marsh VIC 3340 Sold Price

**\$275,000** Sold Date **24-Apr-20** 

Distance

1.53km

**A**- **\**- \

RS = Recent sale

**UN** = Undisclosed Sale

**DISCLAIMER** Whilst all reasonable effort is made to ensure the information in this publication is current, CoreLogic does not warrant the accuracy or completeness of the data and information contained in this publication and to the full extent not prohibited by law excludes all for any loss or damage arising in connection with the data and information contained in this publication.