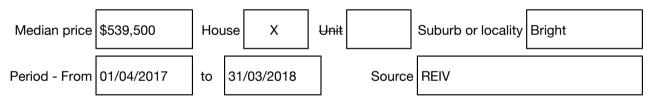

#### Median sale price

Rooms: Property Type: House (Previously Occupied - Detached) Land Size: 1000 sqm approx

Agent Comments plus 1 bedroom self contained flat

Indicative Selling Price \$725,000 Median House Price Year ending March 2018: \$539,500