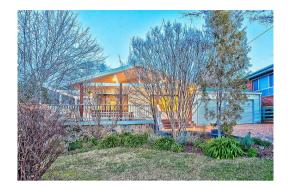

## **Comparable Properties**

2 Houghs La BRIGHT 3741 (VG)

Price: \$840,000 Method: Sale Date: 27/02/2018 Rooms: -Property Type: Hobby Farm < 20 ha (Rur) Land Size: 4590 sqm approx

Agent Comments

Agent Comments