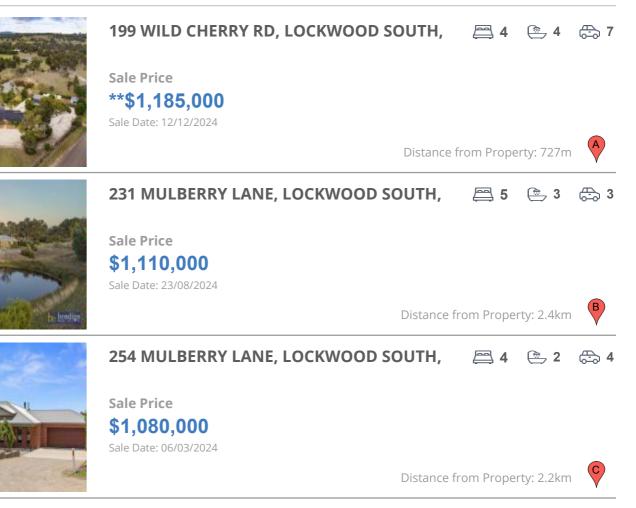

## **COMPARABLE PROPERTIES**

These are the three properties sold within five kilometres of the property for sale in the last 18 months that the estate agent or agents representative considers to be most comparable to the property for sale.

#### **Comparable property sales**

These are the three properties sold within five kilometres of the property for sale in the last 18 months that the estate agent or agents representative considers to be most comparable to the property for sale.

| Address of comparable property               | Price         | Date of sale |
|----------------------------------------------|---------------|--------------|
| 199 WILD CHERRY RD, LOCKWOOD SOUTH, VIC 3551 | **\$1,185,000 | 12/12/2024   |
| 231 MULBERRY LANE, LOCKWOOD SOUTH, VIC 3551  | \$1,110,000   | 23/08/2024   |
| 254 MULBERRY LANE, LOCKWOOD SOUTH, VIC 3551  | \$1,080,000   | 06/03/2024   |