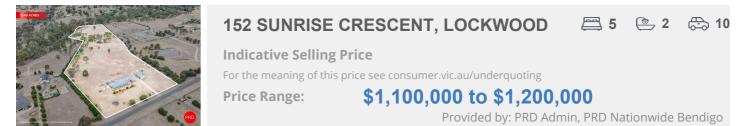

#### Property offered for sale

Address Including suburb and postcode

152 SUNRISE CRESCENT, LOCKWOOD SOUTH, VIC 3551

#### Indicative selling price

For the meaning of this price see consumer.vic.gov.au/underquoting

Price Range:

\$1,100,000 to \$1,200,000