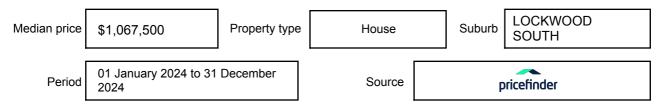

## **MEDIAN SALE PRICE**

## LOCKWOOD SOUTH, VIC, 3551

Suburb Median Sale Price (House)

\$1,067,500

01 January 2024 to 31 December 2024

Provided by: pricefinder

#### Median sale price