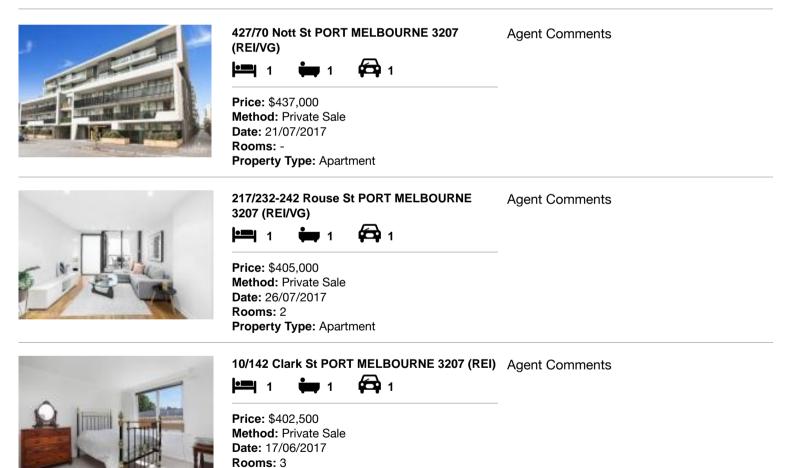

#### Comparable property sales (\*Delete A or B below as applicable)

A\* These are the three properties sold within two kilometres of the property for sale in the last six months that the estate agent or agent's representative considers to be most comparable to the property for sale.

| Address of comparable property |                                          | Price     | Date of sale |
|--------------------------------|------------------------------------------|-----------|--------------|
| 1                              | 427/70 Nott St PORT MELBOURNE 3207       | \$437,000 | 21/07/2017   |
| 2                              | 217/232-242 Rouse St PORT MELBOURNE 3207 | \$405,000 | 26/07/2017   |
| 3                              | 10/142 Clark St PORT MELBOURNE 3207      | \$402,500 | 17/06/2017   |