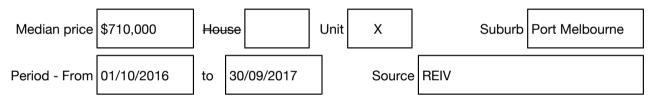

#### Median sale price

Rooms: 1 Property Type: Strata Unit/Flat Land Size: 50 sqm approx Agent Comments Indicative Selling Price \$382,000 Median Unit Price Year ending September 2017: \$710,000