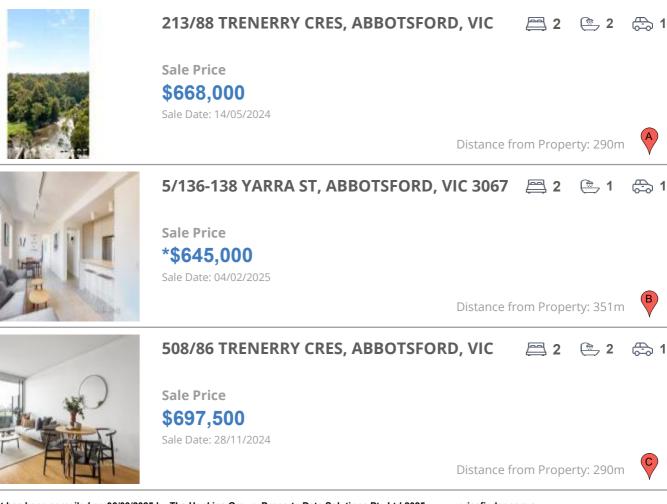

# **COMPARABLE PROPERTIES**

These are the three properties sold within two kilometres of the property for sale in the last six months that the estate agent or agents representative considers to be most comparable to the property for sale.

#### **Comparable property sales**

These are the three properties sold within two kilometres of the property for sale in the last six months that the estate agent or agents representative considers to be most comparable to the property for sale.

| Address of comparable property             | Price      | Date of sale |
|--------------------------------------------|------------|--------------|
| 213/88 TRENERRY CRES, ABBOTSFORD, VIC 3067 | \$668,000  | 14/05/2024   |
| 5/136-138 YARRA ST, ABBOTSFORD, VIC 3067   | *\$645,000 | 04/02/2025   |
| 508/86 TRENERRY CRES, ABBOTSFORD, VIC 3067 | \$697,500  | 28/11/2024   |