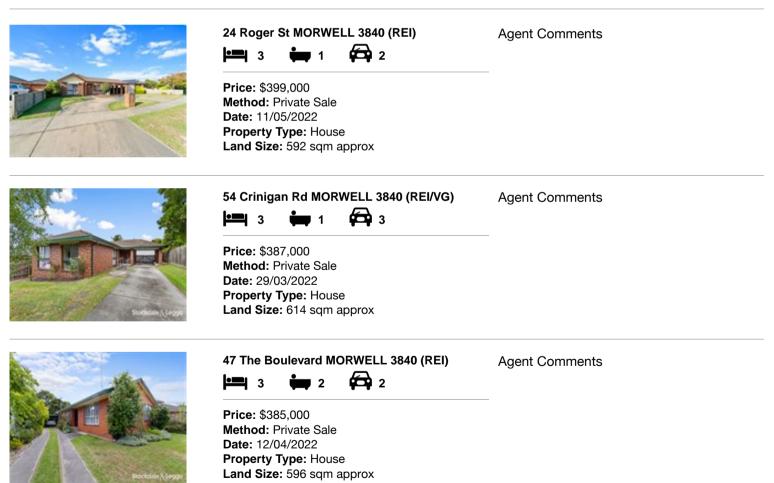

| Ado | dress of comparable property  | Price     | Date of sale |
|-----|-------------------------------|-----------|--------------|
| 1   | 24 Roger St MORWELL 3840      | \$399,000 | 11/05/2022   |
| 2   | 54 Crinigan Rd MORWELL 3840   | \$387,000 | 29/03/2022   |
| 3   | 47 The Boulevard MORWELL 3840 | \$385,000 | 12/04/2022   |