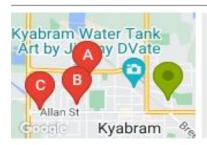

## **COMPARABLE PROPERTIES**

These are the three properties sold within five kilometres of the property for sale in the last 18 months that the estate agent or agent's representative considers to be most comparable to the property for sale.

# 18 TURNBULL ST, KYABRAM, VIC 3620

Sale Price

\$437,500

Sale Date: 29/08/2023

Distance from Property: 1.1km

#### 2 OAK DENE CRT, KYABRAM, VIC 3620

Sale Price

\$430,000

Sale Date: 20/04/2023

Distance from Property: 1.2km

13 ALLAN ST, KYABRAM, VIC 3620

**Sale Price** 

\$432.000

Sale Date: 03/04/2023

Distance from Property: 1.7km