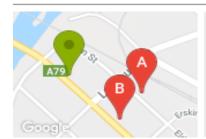

# 20 ELDON ST, BRIDGEWATER ON LODDON,

Sale Price

\$348,000

Sale Date: 28/07/2020

Distance from Property: 248m

## 30 MAIN ST, BRIDGEWATER ON LODDON, VIC 🕮 3 🕒 1

\$225,000

Sale Price

Sale Date: 14/08/2020

Distance from Property: 231m

| Address of comparable property               | Price     | Date of sale |
|----------------------------------------------|-----------|--------------|
| 20 ELDON ST, BRIDGEWATER ON LODDON, VIC 3516 | \$348,000 | 28/07/2020   |
| 30 MAIN ST, BRIDGEWATER ON LODDON, VIC 3516  | \$225,000 | 14/08/2020   |