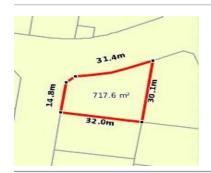

## Property offered for sale

| Address<br>Including suburb and<br>postcode | 6 HODGELEAD STDEET CISDODNE VIC 3/37 |
|---------------------------------------------|--------------------------------------|
|---------------------------------------------|--------------------------------------|