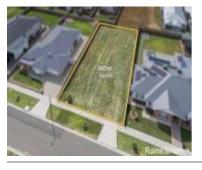

# 6 HORSELEAP STREET, GISBORNE, VIC 🕮 - 🕒 -

**Indicative Selling Price** 

For the meaning of this price see consumer.vic.au/underquoting

Single Price:

\$495,000

## Property offered for sale

| Address<br>Including suburb and<br>postcode | 6 HODGELEAD STDEET CISDODNE VIC 3/37 |
|---------------------------------------------|--------------------------------------|
|---------------------------------------------|--------------------------------------|