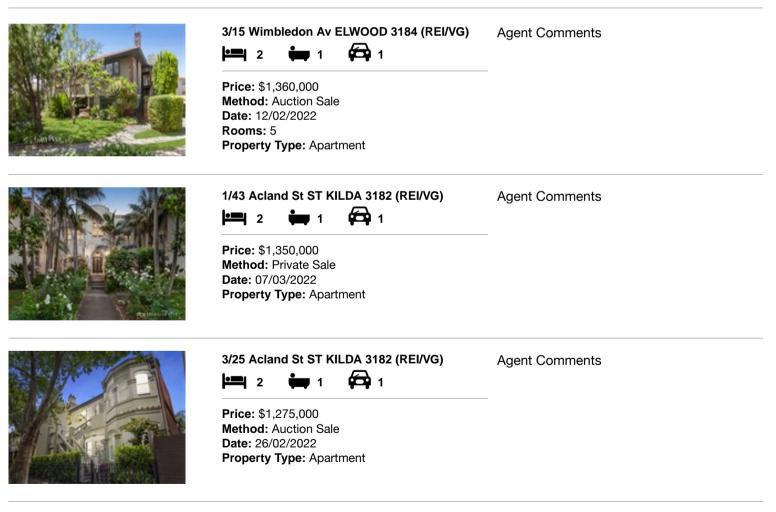

| Add | dress of comparable property  | Price       | Date of sale |
|-----|-------------------------------|-------------|--------------|
| 1   | 3/15 Wimbledon Av ELWOOD 3184 | \$1,360,000 | 12/02/2022   |
| 2   | 1/43 Acland St ST KILDA 3182  | \$1,350,000 | 07/03/2022   |
| 3   | 3/25 Acland St ST KILDA 3182  | \$1,275,000 | 26/02/2022   |