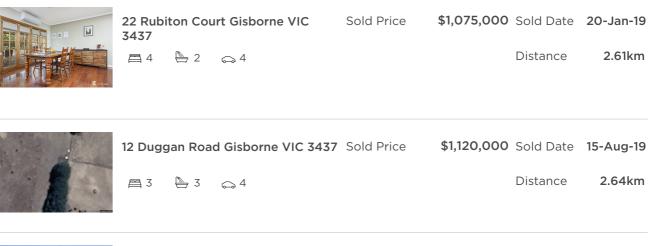

| Address of comparable property           | Price       | Date of sale |  |
|------------------------------------------|-------------|--------------|--|
| 22 Rubiton Court Gisborne VIC 3437       | \$1,075,000 | 20-Jan-19    |  |
| 12 Duggan Road Gisborne VIC 3437         | \$1,120,000 | 15-Aug-19    |  |
| 83 McGeorge Road Gisborne South VIC 3437 | \$925,000   | 03-Feb-20    |  |