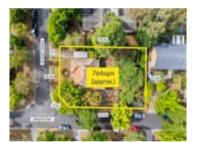

Date of sale

**Indicative Selling Price** \$999,900 **Median House Price** 21/07/2023 - 20/07/2024: \$1,045,000

Property Type: House Land Size: 767 sqm approx

**Agent Comments** 

Planning permit approved to build one 2 storey home at the rear